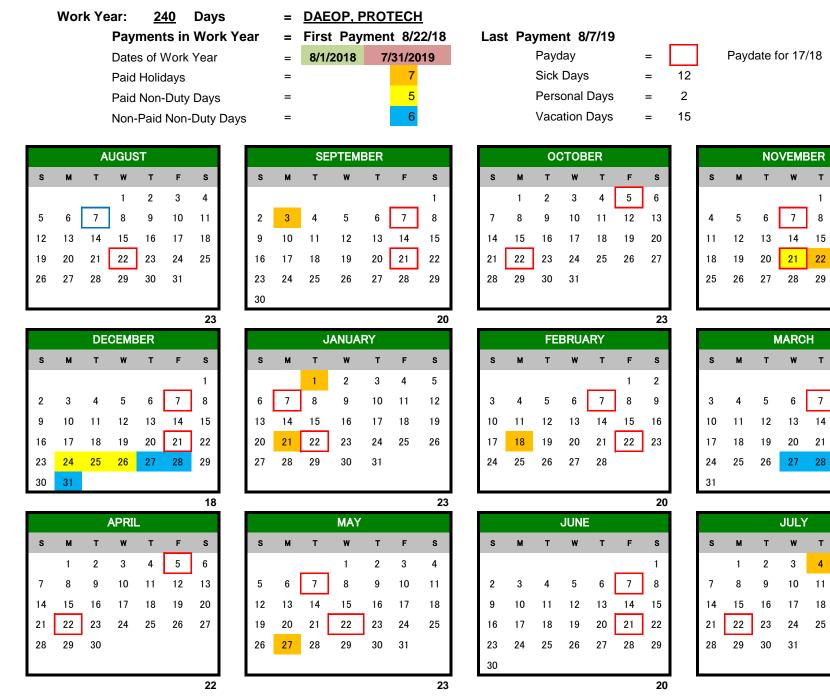

## Sick Leave

You accrue one sick day per month on the last day of each month

Sick leave hours can be used in 1/2 hour increments

Sick leave balances carry with you from year-to-year and there is no maximum balance

Sick leave is not paid out at time of separation. Sick leave is only paid out when an employee retires from the District with PERA

## Personal Leave

Full personal leave accrual is given in August You earn 1 personal leave day in August for 1st semester and 1 personal leave day in February for 2nd semester Unused personal hours roll into sick balance the following school year Personal leave balances are not paid out at time of separation.

## **Vacation Leave**

You accrue 10 hours of vacation for each complete month worked The maximum vacation balance is 2x your annual accrual and is applied yearly to your Feb 1st balance Earned vacation balance is paid out to you at time of separation